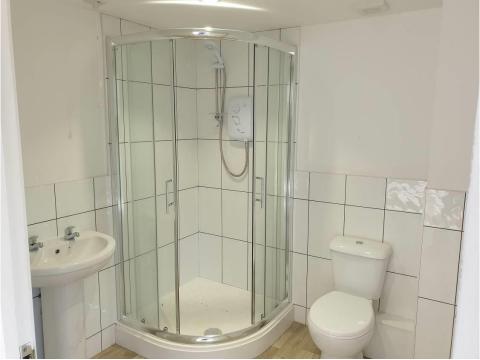

## Unit 2 The Old Lofts, Crowood, Ramsbury, SN8 2HR

A freshly refurbished office unit in a convenient and peaceful rural location with three parking spaces.

The unit consists of a large office room of 555 sq ft with a west facing aspect together with a kitchen and shower room. The unit also benefits from WC & kitchen facilities.