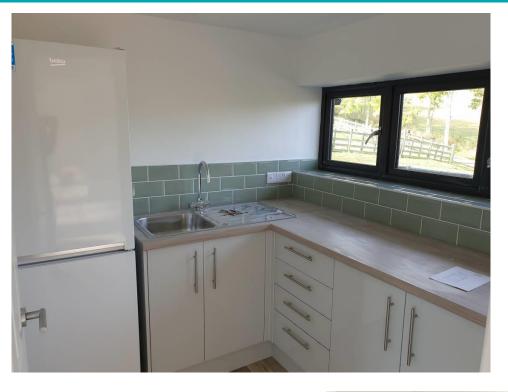

## Unit 2 The Old Lofts, Crowood, Ramsbury, SN8 2HR

A freshly refurbished office unit in a convenient and peaceful rural location with three parking spaces.

The unit consists of a large office room of 555 sq ft with a west facing aspect together with a kitchen and shower room. The unit also benefits from WC & kitchen facilities.