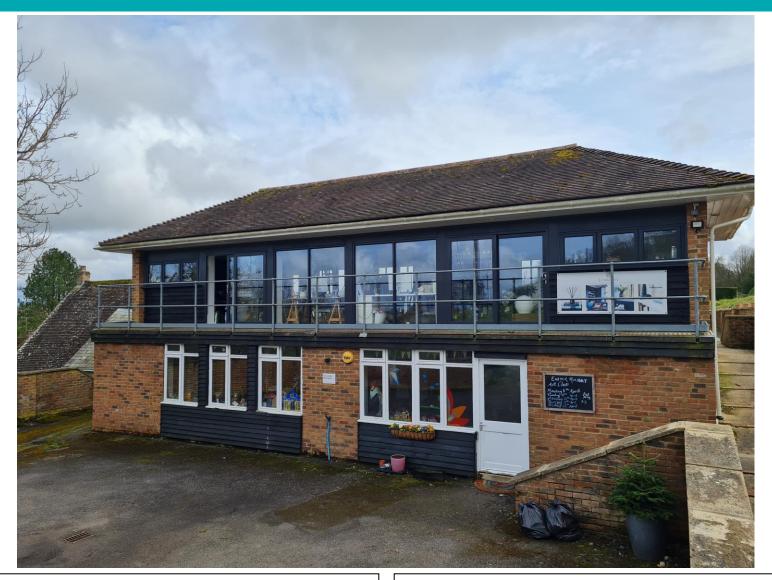

## Unit 2 The Old Lofts, Crowood, Ramsbury, SN8 2HR

A freshly refurbished office unit in a convenient and peaceful rural location with three parking spaces.

The unit consists of a large office room of 555 sq ft with a west facing aspect together with a kitchen and shower room. The unit also benefits from WC & kitchen facilities.

Crowood Lane is just outside the village of Ramsbury which is situated between Marlborough and Hungerford with easy access to the M4 & Swindon.

- 653 sq ft total area.
- Electric heating.
- Service charge of £25 pcm.
- Not currently assessed for business rates though expected to qualify for small business rate relief.
- Property to let: £875 per calendar month exclusive, payable quarterly in advance.
- Viewing by appointment; contact Andrew Stibbard on 07915 668232.