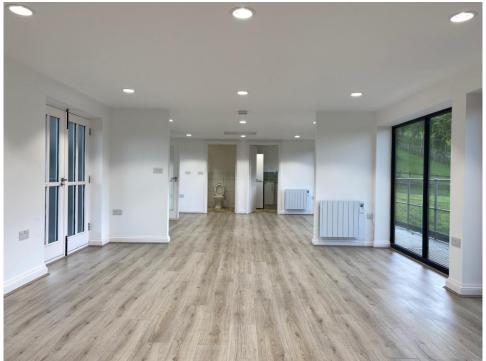

## Unit 2 The Old Lofts, Crowood, Ramsbury, SN8 2HR

A freshly refurbished office unit in a convenient and peaceful rural location with three parking spaces.

The unit consists of a large office room of 555 sq ft with a west facing aspect together with a kitchen and shower room. The unit also benefits from WC & kitchen facilities.

Crowood Lane is just outside the village of Ramsbury which is situated between Marlborough and Hungerford with easy access to the M4 & Swindon.

- 653 sq ft total area.
- Electric heating.
- Service charge of £25 pcm.
- Not currently assessed for business rates though expected to qualify for small business rate relief.
- Property to let: £875 per calendar month exclusive, payable quarterly in advance.
- Viewing by appointment; contact Andrew Stibbard on 07915 668232.