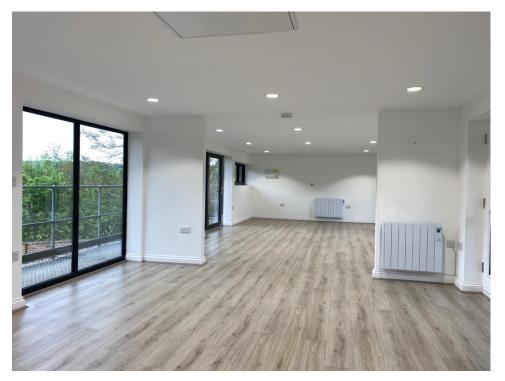

## Unit 2 The Old Lofts, Crowood, Ramsbury, SN8 2HR

A freshly refurbished office unit in a convenient and peaceful rural location with three parking spaces.

The unit consists of a large office room of 555 sq ft with a west facing aspect together with a kitchen and shower room. The unit also benefits from WC & kitchen facilities.

Crowood Lane is just outside the village of Ramsbury which is situated between Marlborough and Hungerford with easy access to the M4 & Swindon.

- 653 sq ft total area.
- Electric heating.
- Service charge of £25 pcm.
- Not currently assessed for business rates though expected to qualify for small business rate relief.
- Property to let: £875 per calendar month exclusive, payable quarterly in advance.
- Viewing by appointment; contact Andrew Stibbard on 07915 668232.